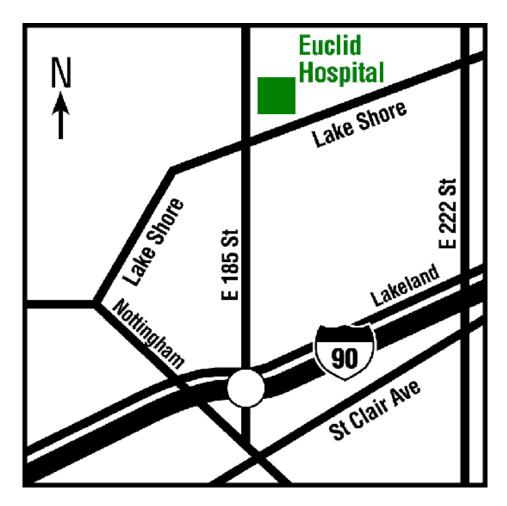

School of Diagnostic Imaging Euclid Health Center 18901 Lakeshore Blvd. Euclid, OH 44119

**Directions:** The School of Diagnostic Imaging is in the Health Center Building on the 3<sup>rd</sup> floor, room 306 in <u>FRONT</u> of Euclid Hospital on Lakeshore Blvd.

Note: There is no elevator in the building.

**From the South**: I-271 North to I-90 West to E. 185th Street exit. Go North on E. 185th Street. Turn right onto Lake Shore Boulevard. The main driveway will be on your left at the first light (E. 189th Street). Or I-71 North to I-90 East. I-90 East to E. 185th Street exit. Go North on E. 185th Street. Turn right onto Lake Shore Boulevard. The main driveway will be on your left at the first light (E. 189th Street).

**From the East**: I-90 West to E. 185th Street exit. Go North on E. 185th Street. Turn right onto Lake Shore Boulevard. The main driveway will be on your left at the first light (E. 189th Street). Or I-271 North to I-90 West. Same as above.

**From the West**: I-90 East to E. 185th Street exit. Go North on E. 185th Street. Turn right onto Lake Shore Boulevard. The main driveway will be on your left at the first light (E. 189th Street).Or I-71 North to I-90 East. Same as above.